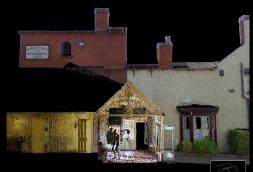

# ارك

With the use of our Drone and Autodesk ReCap, we are able to capture and create high-quality, detailed models of Real-world assets by transforming laser scans and photographs into 3D models.

Useful in projects, saving time and increasing efficiency.

#### **POINT CLOUD**