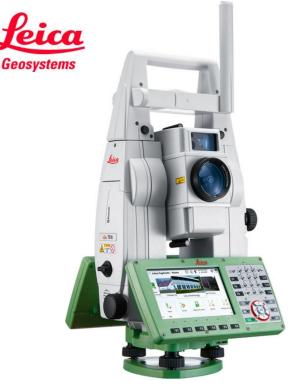

### Leica TS16:

**Robotic Total Station** 

Leica GS18:

**GNSS RTK Rover** 

Leica AP20:

AutoPole

## Leica TS16: Robotic Total Station

- Best-in-class automated total station for the widest variety of measurement tasks and application: including one-person or two-person instrument operation for surveying and stakeout.
- ☐ Topographic surveying to create digital reality for mapping: control point measurements, adjustments, computations and data collection with powerful coding and line work routines.
- ☐ Highest efficiency and productivity for stakeout and construction measurements: stakeout design data, as-built checks, BIM and clearance checks.
- □ Site preparation and machine guidance in heavy construction projects: site control, surveying, layout of design data, as-built checks, machine guidance and road, rail and tunnel focused workflows.
- Quick and reliable monitoring of locations, buildings and objects in real-time in any environment: perfect for campaign monitoring and scaling up to an automated monitoring solution.

Accuracy / Measurement time

- Single (prism) 2,5
- Single (prism fast) 2,5
- Single (any surface) 2,4,5,6

1 mm + 1.5 ppm / typically 2.4 s

2 mm + 1.5 ppm / typically 1.5 s 11

2 mm + 2 ppm / typically 2 s7