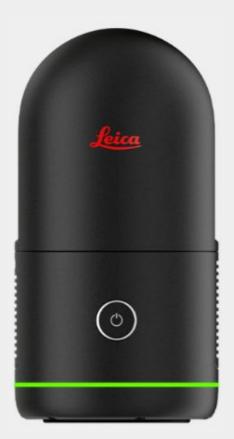

### **BLK 360 Gen 2**

The World's smallest and lightest imaging Laser Scanner

### VIS Scan Alignment System

Combine new scans automatically in the field with Leica Geosystems' exclusive Visual Inertial System (VIS) Technology.

### Ultra Fast LiDAR Sensor

The new BLK360's LiDAR sensor captures point clouds at 680,000 points per second – completing a total scan with spherical images in 20 seconds

### Spherical HDR Imaging

The BLK360's 4-camera system captures high dynamic range (HDR) spherical images and provides greater dynamic range for immersive photospheres and colorized point clouds.