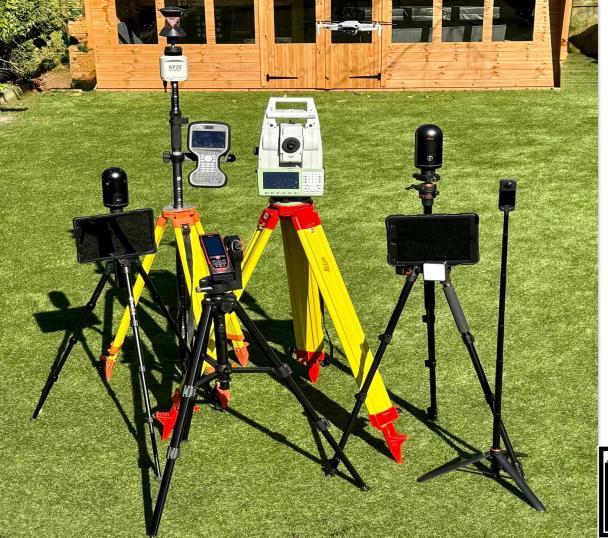

### Leica TS16:

**Robotic Total Station** 

Leica GS18:

**GNSS RTK Rover** 

Leica AP20:

AutoPole

## Leica TS16: Robotic Total Station

- Best-in-class automated total station for the widest variety of measurement tasks and application: including one-person or two-person instrument operation for surveying and stakeout.
- ☐ Topographic surveying to create digital reality for mapping: control point measurements, adjustments, computations and data collection with powerful coding and line work routines.
- ☐ Highest efficiency and productivity for stakeout and construction measurements: stakeout design data, as-built checks, BIM and clearance checks.
- □ Site preparation and machine guidance in heavy construction projects: site control, surveying, layout of design data, as-built checks, machine guidance and road, rail and tunnel focused workflows.
- Quick and reliable monitoring of locations, buildings and objects in real-time in any environment: perfect for campaign monitoring and scaling up to an automated monitoring solution.