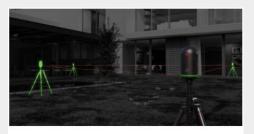

### **BLK 360 Gen 2**

The World's smallest and lightest imaging Laser Scanner

### VIS Scan Alignment System

Combine new scans automatically in the field with Leica Geosystems' exclusive Visual Inertial System (VIS) Technology.

### Ultra Fast LiDAR Sensor

The new BLK360's LiDAR sensor captures point clouds at 680,000 points per second – completing a total scan with spherical images in 20 seconds

### Spherical HDR Imaging

The BLK360's 4-camera system captures high dynamic range (HDR) spherical images and provides greater dynamic range for immersive photospheres and colorized point clouds.