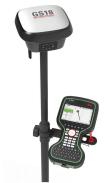

### Leica TS16:

**Robotic Total Station** 

Leica GS18:

**GNSS RTK Rover** 

Leica AP20:

AutoPole