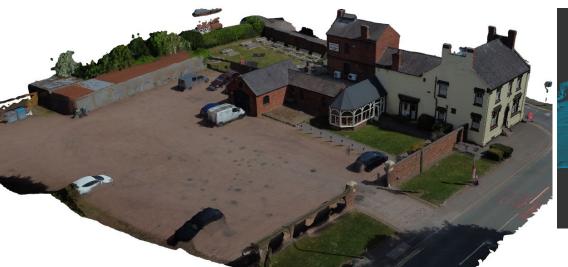

# ارك

With the use of our Drone and Autodesk ReCap, we are able to capture and create high-quality, detailed models of Real-world assets by transforming laser scans and photographs into 3D models.

Useful in projects, saving time and increasing efficiency.