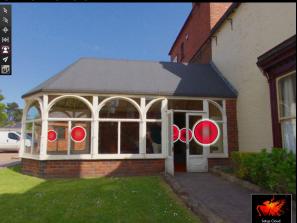

# Leica TruView Cloud - File Sharing

### DIGITAL REALITY DATA ANYWHERE, ANYTIME, ANY DEVICE.

Leica TruView is the industry leading software for easily and intuitively sharing point cloud data, design models, mark-ups and more. TruView Cloud makes it easy to harness an enterprise-level TruView solution thanks to its subscription model and Leica Geosystems hosted cloud offering. Now, even firms without a dedicated IT department can easily deploy the service and manage all their users from a single, secure, simple-yet-powerful platform.

TruView Cloud lets any user navigate a scene by panning, rotating and zooming. Plus, add notes, markups, GeoTags and hyperlinks to communicate globally with ease. Even visualize designs in context by including your Cyclone REGISTER 360 PLUS models when publishing to TruView Cloud.