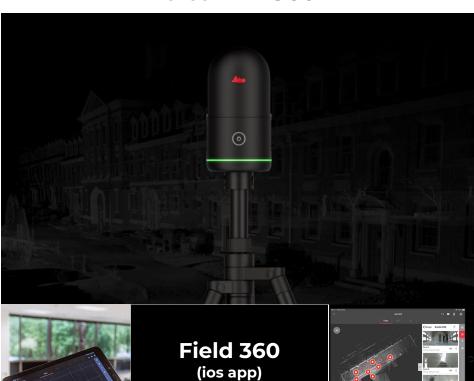

### **BLK 360 Gen 2**

The World's smallest and lightest imaging Laser Scanner

### VIS Scan Alignment System

Combine new scans automatically in the field with Leica Geosystems' exclusive Visual Inertial System (VIS) Technology.

### Ultra Fast LiDAR Sensor

The new BLK360's LiDAR sensor captures point clouds at 680,000 points per second – completing a total scan with spherical images in 20 seconds

### Spherical HDR Imaging

The BLK360's 4-camera system captures high dynamic range (HDR) spherical images and provides greater dynamic range for immersive photospheres and colorized point clouds.